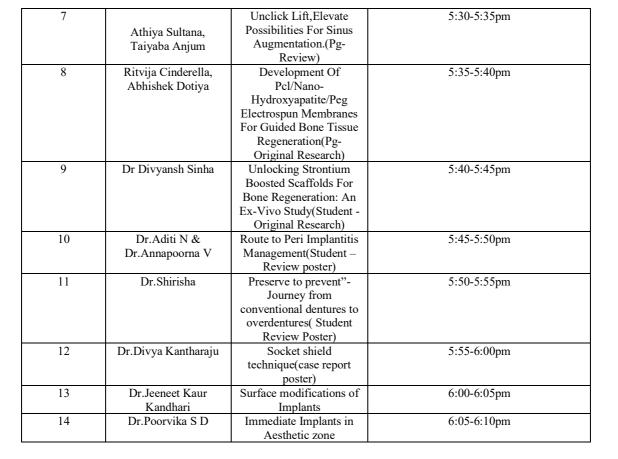

## STUDENT POSTERS

| Sl No. | Presenter's Name                       | Topic                                                                                                                                                                                                                                       | Timings      |
|--------|----------------------------------------|---------------------------------------------------------------------------------------------------------------------------------------------------------------------------------------------------------------------------------------------|--------------|
| 1      | Priyatha Prasanth                      | Biodegradable 3d Printable Fixation Screws In Guided Bone Regeneration: A New Era Of Grafting In Oral Implantology.(Pg- Original Research)                                                                                                  | 5:00- 5:05pm |
| 2      | Dr.Pavithran,Dr.Arunn<br>Jaikumarr Ram | Innovative Metal Ion Coating On Titanium: Advancing Mechanical Strength And Performance With Copper-Hap, Magnesium-Hap And Copper-Magnesium Hap(Student – Original Research)                                                                | 5:05-5:10pm  |
| 3      | G. Janani                              | Impact Of Adjunct Therapies And Pharmacotherapy On Temporomandibular Joint Recovery Post Dental Implant Surgery: An In Vivo Study(Pg- Original Research)                                                                                    | 5:10-5:15pm  |
| 4      | Nethravathi M.                         | A Comparative Evaluation Of Accuracy Of Partially Guided And Fully Guided Surgical Guides And Assessment Of Volumetric Or Dimensional Changes Occurring In Them Undergoing Sterilization Process. 'An In Vitro Study(Pg- Original Research) | 5:15-5:20pm  |
| 5      | Dr Allen Thomas                        | Chitosan Reinforced Gelatin Microspheres Modified Glass Ionomer Cement - A Novel Bone Alloplastic Graft Material Synthesis And In Vivo Analysis(Pg- Original Research)                                                                      | 5:20-5:25pm  |
| 6      | Dr Akhil K Bilagi                      | Between The Gap, Into The Bone: The Customized Root Analogue Implants(Pg- Review)                                                                                                                                                           | 5:25-5:30pm  |